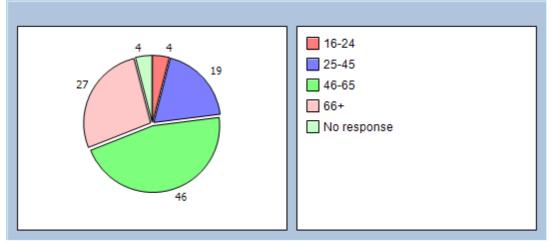

## Age

| 16-24       | 4%  |
|-------------|-----|
| 25-45       | 19% |
| 46-65       | 46% |
| 66+         | 27% |
| No response | 4%  |