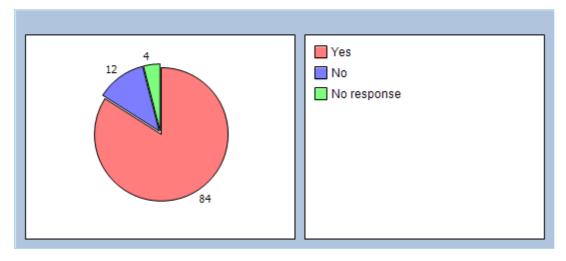

2. Are you confident that you know what to do if you experience COVID symptoms?

3. Although the Practice has had to continue operating using different methods, have you been able to access GP services throughout the pandemic when needed (including via Patient Access)?

| Yes         | 84% |
|-------------|-----|
| No          | 12% |
| No response | 4%  |

4. What kind of support would you personally find useful to be offered at the Practice as a result of COVID-19?

5. The Practice has recently introduced a new system for dealing with prescription reordering. If you have signed up for this, has this been helpful and would it save you time moving forward?