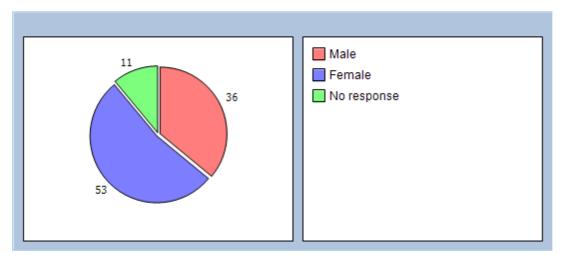

## Gender

| Male        | 36% |
|-------------|-----|
| Female      | 53% |
| No response | 11% |

1. Based on the information provided by the Government and Public Health, which of the following symptoms do you understand to be present in someone with COVID-19?