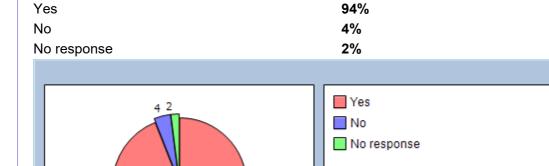

2. Are you confident that you know what to do if you experience COVID symptoms?

3. Although the Practice has had to continue operating using different methods, have you been able to access GP services throughout the pandemic when needed (including via Patient Access)?